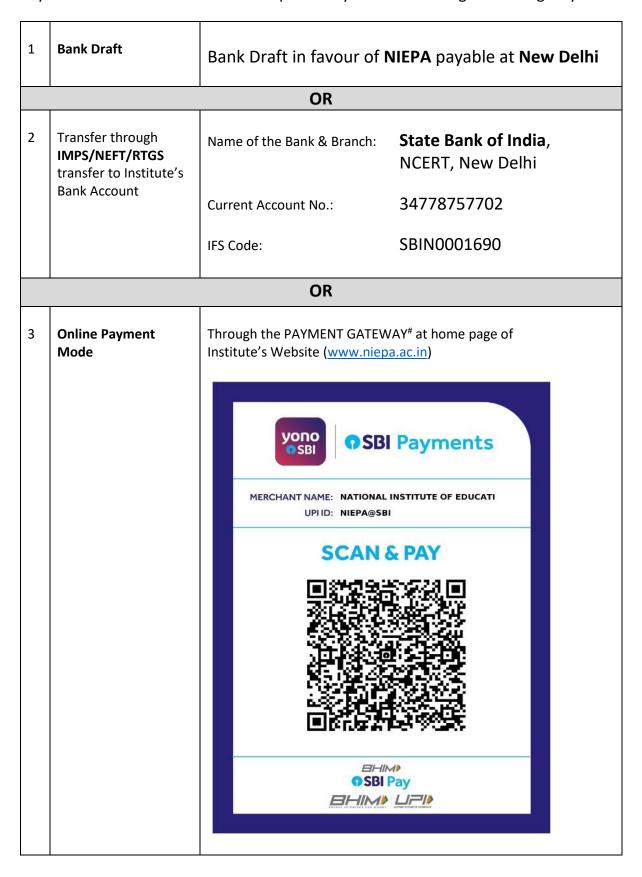

Duly filled Subscription Form (mentioning <u>Name of the subscriber</u> and <u>complete postal</u> <u>address</u> of the subscriber and the <u>calendar years for which subscription</u> is required) along with Bank draft/Online Payment Details/Transaction ID may be sent/emailed to the

Payment towards the Annual Subscription may be made through following ways